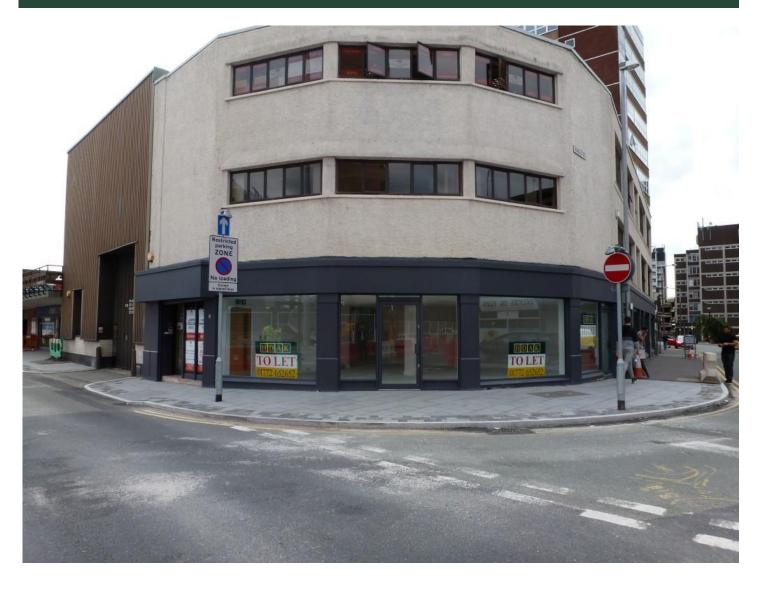

# TO LET ALLIANCE HOUSE 34-44 ORMSKIRK ROAD PRESTON PRI 2QP

Self-contained first floor office suite 1,604 ft $^2$  / 149 m $^2$ 

- Alliance House is prominently located just off the Ringway on the edge of Preston City Centre
- Adjacent to the Holiday Inn Hotel, Bus Station and St John's Shopping Centre
- Fitted to a good standard throughout and ready for immediate occupation

### Location

Prominently located just off the Ringway, Alliance House is situated at the junction of Ormskirk Road and Tithebarn Street, close to the Holiday Inn Hotel, Bus Station, St John's Shopping Centre, the open markets and a number of Preston's main office buildings.

# Description

Alliance House is a substantial shop and office development providing retail accommodation to the ground floor, together with 2 upper floors of offices.

A self-contained first floor office suite with access from both Tithebarn Street and Ormskirk Road.