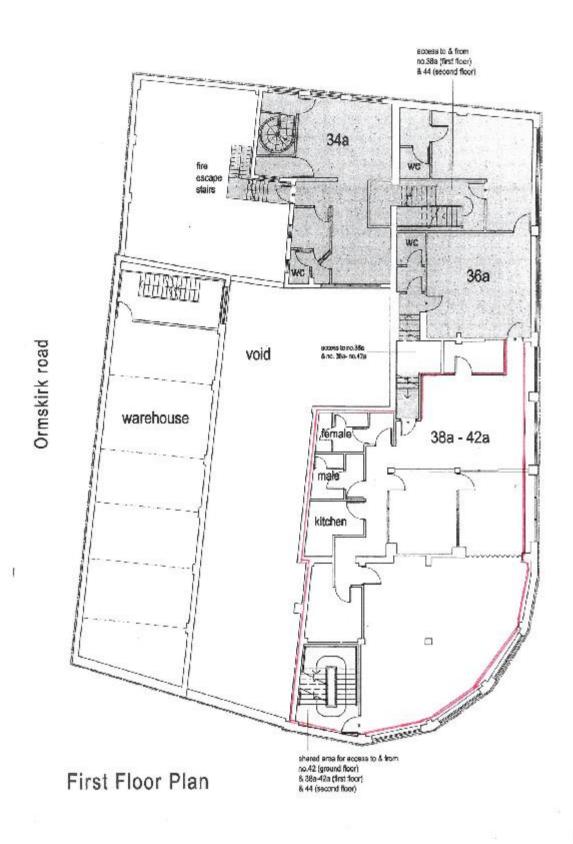

Plan attached to the particulars illustrate the layout of the premises.

#### Accommodation

38A – 42A Ormskirk Road: Self-contained first floor offices extending to approximately 1.604 ft<sup>2</sup>.

The accommodation is fitted to a good standard throughout, with suspended ceilings, inset lighting, carpeting etc.